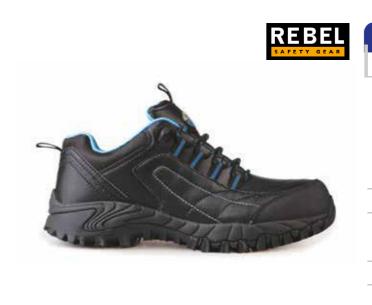

# Work boots

| Product                | FBR2 FX2                                                                                                                                                                                                                                                                                                 |
|------------------------|----------------------------------------------------------------------------------------------------------------------------------------------------------------------------------------------------------------------------------------------------------------------------------------------------------|
| Description            | FX2 Safety Boot                                                                                                                                                                                                                                                                                          |
| Physical<br>Properties | Upper Quality, durable tear-resistant leather upper; padded<br>bellows tongue<br>Lining Moisture wicking lining<br>Sole Lightweight dual density Polyurethane sole; crack<br>resistant: Tested to 30 000 flexes; slip resistant<br>Toecap Carbon steel - tested to an impact resistance of 200<br>Joules |
| Colours                | Black & Brown                                                                                                                                                                                                                                                                                            |
| Uses                   | General industry, mining and agriculture                                                                                                                                                                                                                                                                 |
| Sizes                  | Size 2 - Size 14                                                                                                                                                                                                                                                                                         |
| Standards              | SANS 20345:2014                                                                                                                                                                                                                                                                                          |

| Description       FX2 Safety Shoe         Physical<br>Properties       Upper Quality, durable tear-resistant leather upper<br>bellows tongue<br>Lining Moisture wicking lining<br>Sole Lightweight dual density polyurethane so<br>resistant: tested to 30 000 flexes; slip resist<br>Toecap Carbon steel toecap - tested to an impact r<br>of 200 Joules         Colours       Black |                  |
|---------------------------------------------------------------------------------------------------------------------------------------------------------------------------------------------------------------------------------------------------------------------------------------------------------------------------------------------------------------------------------------|------------------|
| Properties bellows tongue<br>Lining Moisture wicking lining<br>Sole Lightweight dual density polyurethane so<br>resistant: tested to 30 000 flexes; slip resist<br>Toecap Carbon steel toecap - tested to an impact of<br>of 200 Joules                                                                                                                                               |                  |
| Colours Black                                                                                                                                                                                                                                                                                                                                                                         | le; crack<br>ant |
|                                                                                                                                                                                                                                                                                                                                                                                       |                  |
| Uses General industry, mining and agriculture                                                                                                                                                                                                                                                                                                                                         |                  |
| Sizes Size 2 - Size 13                                                                                                                                                                                                                                                                                                                                                                |                  |
| Standards SANS 20345:2014                                                                                                                                                                                                                                                                                                                                                             |                  |