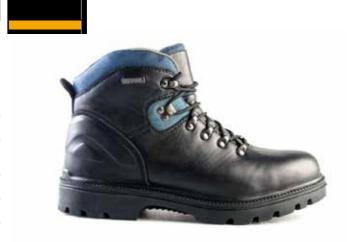

| Product                | FBR2 RE128                                                                                                                                                                                                  |
|------------------------|-------------------------------------------------------------------------------------------------------------------------------------------------------------------------------------------------------------|
| Description            | Rebel Kontrakta Safety Boot                                                                                                                                                                                 |
| Physical<br>Properties | Upper Bartan print leather, padded bellows tongue<br>Lining Moisture wicking lining<br>Sole Lightweight, dual density PU; crack resistant tested to<br>30 000 flexes, slip resistant<br>Toecap Steel toecap |
| Colours                | Black                                                                                                                                                                                                       |
| Options                | Available in a boot and shoe (FSR2 RE128S)                                                                                                                                                                  |
| Uses                   | Affordable general purpose boot                                                                                                                                                                             |
| Sizes                  | Size 4 - Size 13                                                                                                                                                                                            |
| Standards              | SANS 20345:2014                                                                                                                                                                                             |