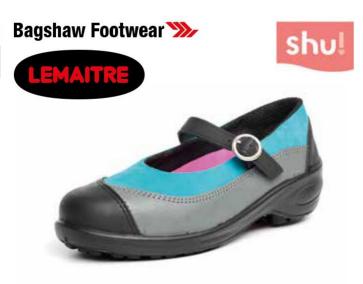

| Product                | FBL2 8506                                                                                                                                                                                                                                                                                                                                                                                                       |
|------------------------|-----------------------------------------------------------------------------------------------------------------------------------------------------------------------------------------------------------------------------------------------------------------------------------------------------------------------------------------------------------------------------------------------------------------|
| Description            | Taurus Ladies Safety Boot                                                                                                                                                                                                                                                                                                                                                                                       |
| Physical<br>Properties | Upper Distressed buffalo leather<br>Synthetic Collar black or brown condor nylon<br>Vamp Lining Non-woven synthetic fibre<br>Quarter Lining Black cambrill<br>Fastening Metal D-rings, metal hook<br>Toecap Metal resistant to 200 joules<br>Sock Full antistatic footbed Fitting Wide<br>Sole Material Dual density Polyurethane<br>Sole Construction Direct injection moulding<br>Insole Antistatic 2mm thick |
| Colours                | Black/Brown                                                                                                                                                                                                                                                                                                                                                                                                     |
| Uses                   | General industry, agriculture, mining. Acid, oil-fuel, water resistant.                                                                                                                                                                                                                                                                                                                                         |
| Sizes                  | Size 2 - Size 9                                                                                                                                                                                                                                                                                                                                                                                                 |
| Standards              | SANS 20345                                                                                                                                                                                                                                                                                                                                                                                                      |