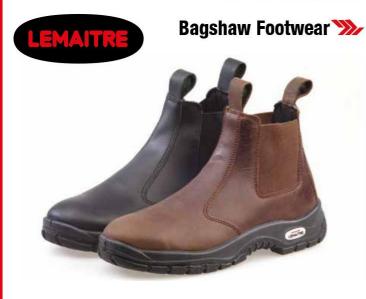

Bagshaw Footwear ≫

LEMAITRE

| Product                | FBL2 8031                                                                                                                                                                                       |
|------------------------|-------------------------------------------------------------------------------------------------------------------------------------------------------------------------------------------------|
| Description            | Maxeco Men's Industrial - Steel Toecap Chukka Safety Boot                                                                                                                                       |
| Physical<br>Properties | Upper Leather Bartan leather<br>Lining Vamp Non-woven<br>Sole Material Double density PU<br>Sole Construction Direct injection moulding<br>Tongue Bellows tongue<br>Toecap Steel resistant 200J |
| Colours                | Black & Tan                                                                                                                                                                                     |
| Options                | FBL2 8011 with steel midsole                                                                                                                                                                    |
| Uses                   | General industry, agriculture, mining. Acid, oil-fuel, water resistant.                                                                                                                         |
| Sizes                  | Size 2 - Size 13 / Size 2 - Size 12                                                                                                                                                             |
| Standards              | SANS 20345                                                                                                                                                                                      |
|                        |                                                                                                                                                                                                 |

| Product                | FBL2 8049                                                                                                                                                                                  |
|------------------------|--------------------------------------------------------------------------------------------------------------------------------------------------------------------------------------------|
| Description            | Hercules Chelsea Boot                                                                                                                                                                      |
| Physical<br>Properties | Upper Material Bartan leather<br>Lining Vamp non-woven<br>Sole Material Double density PU<br>Sole Construction Direct injection moulding<br>Tongue Standard<br>Toecap Steel resistant 200J |
| Colours                | Black, Tan & Brown                                                                                                                                                                         |
| Options                | FBL2 8048 no steel toecap                                                                                                                                                                  |
| Uses                   | General industry, agriculture, mining. Acid, oil-fuel, water resistant.                                                                                                                    |
| Sizes                  | Size 5 - Size 12                                                                                                                                                                           |
| Standards              | SANS 20345                                                                                                                                                                                 |