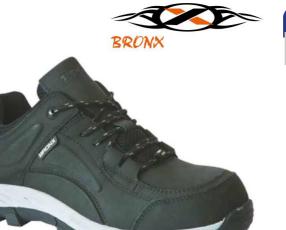

# Work boots

| Product                | FBR2 FX2                                                                                                                                                                                                                                                                                                 |
|------------------------|----------------------------------------------------------------------------------------------------------------------------------------------------------------------------------------------------------------------------------------------------------------------------------------------------------|
| Description            | FX2 Safety Boot                                                                                                                                                                                                                                                                                          |
| Physical<br>Properties | Upper Quality, durable tear-resistant leather upper; padded<br>bellows tongue<br>Lining Moisture wicking lining<br>Sole Lightweight dual density Polyurethane sole; crack<br>resistant: Tested to 30 000 flexes; slip resistant<br>Toecap Carbon steel - tested to an impact resistance of 200<br>Joules |
| Colours                | Black & Brown                                                                                                                                                                                                                                                                                            |
| Uses                   | General industry, mining and agriculture                                                                                                                                                                                                                                                                 |
| Sizes                  | Size 2 - Size 14                                                                                                                                                                                                                                                                                         |
| Standards              | SANS 20345:2014                                                                                                                                                                                                                                                                                          |

| Description       FX2 Safety Shoe         Physical<br>Properties       Upper Quality, durable tear-resistant leather upper<br>bellows tongue<br>Lining Moisture wicking lining<br>Sole Lightweight dual density polyurethane so<br>resistant: tested to 30 000 flexes; slip resist<br>Toecap Carbon steel toecap - tested to an impact r<br>of 200 Joules         Colours       Black |                  |
|---------------------------------------------------------------------------------------------------------------------------------------------------------------------------------------------------------------------------------------------------------------------------------------------------------------------------------------------------------------------------------------|------------------|
| Properties bellows tongue<br>Lining Moisture wicking lining<br>Sole Lightweight dual density polyurethane so<br>resistant: tested to 30 000 flexes; slip resist<br>Toecap Carbon steel toecap - tested to an impact of<br>of 200 Joules                                                                                                                                               |                  |
| Colours Black                                                                                                                                                                                                                                                                                                                                                                         | le; crack<br>ant |
|                                                                                                                                                                                                                                                                                                                                                                                       |                  |
| Uses General industry, mining and agriculture                                                                                                                                                                                                                                                                                                                                         |                  |
| Sizes Size 2 - Size 13                                                                                                                                                                                                                                                                                                                                                                |                  |
| Standards SANS 20345:2014                                                                                                                                                                                                                                                                                                                                                             |                  |