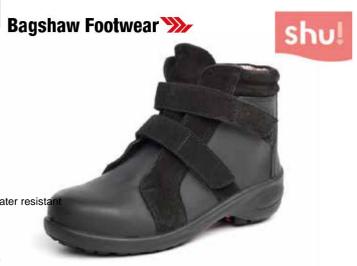

Bagshaw Footwear ≫

LEMAITRE

| Product                | FBL2 8031                                                                                                                                                                                       |
|------------------------|-------------------------------------------------------------------------------------------------------------------------------------------------------------------------------------------------|
| Description            | Maxeco Men's Industrial - Steel Toecap Chukka Safety Boot                                                                                                                                       |
| Physical<br>Properties | Upper Leather Bartan leather<br>Lining Vamp Non-woven<br>Sole Material Double density PU<br>Sole Construction Direct injection moulding<br>Tongue Bellows tongue<br>Toecap Steel resistant 200J |
| Colours                | Black & Tan                                                                                                                                                                                     |
| Options                | FBL2 8011 with steel midsole                                                                                                                                                                    |
| Uses                   | General industry, agriculture, mining. Acid, oil-fuel, water resistant.                                                                                                                         |
| Sizes                  | Size 2 - Size 13 / Size 2 - Size 12                                                                                                                                                             |
| Standards              | SANS 20345                                                                                                                                                                                      |
|                        |                                                                                                                                                                                                 |