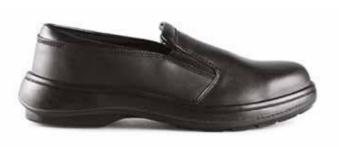

| Product                | FSR2 RE508                                                                                                                                                          |  |
|------------------------|---------------------------------------------------------------------------------------------------------------------------------------------------------------------|--|
| Description            | Workpro                                                                                                                                                             |  |
| Physical<br>Properties | Upper Full grain, water-resistant action leather<br>Lining Breathable and abrasion resistant Taibrelle moisture<br>wicking lining<br>Sole Dual density Polyurethane |  |
| Colours                | Black                                                                                                                                                               |  |
| Uses                   | Hospitality industry, catering (NSTC). Unisex shoe.                                                                                                                 |  |
| Sizes                  | Size 2 - Size 13                                                                                                                                                    |  |
| Standards              | SANS 20345:2014                                                                                                                                                     |  |
|                        |                                                                                                                                                                     |  |