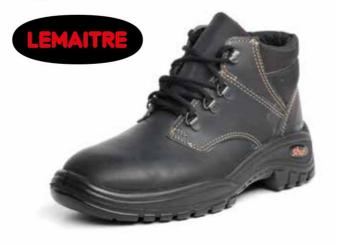

Bagshaw Footwear ≫

LEMAITRE

| Product                | FBL2 8031                                                                                                                                                                                       |
|------------------------|-------------------------------------------------------------------------------------------------------------------------------------------------------------------------------------------------|
| Description            | Maxeco Men's Industrial - Steel Toecap Chukka Safety Boot                                                                                                                                       |
| Physical<br>Properties | Upper Leather Bartan leather<br>Lining Vamp Non-woven<br>Sole Material Double density PU<br>Sole Construction Direct injection moulding<br>Tongue Bellows tongue<br>Toecap Steel resistant 200J |
| Colours                | Black & Tan                                                                                                                                                                                     |
| Options                | FBL2 8011 with steel midsole                                                                                                                                                                    |
| Uses                   | General industry, agriculture, mining. Acid, oil-fuel, water resistant.                                                                                                                         |
| Sizes                  | Size 2 - Size 13 / Size 2 - Size 12                                                                                                                                                             |
| Standards              | SANS 20345                                                                                                                                                                                      |
|                        |                                                                                                                                                                                                 |