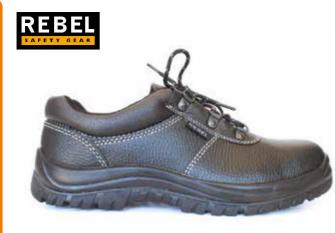

| Product                | FBR2 RE128                                                                                                                                                                                                  |
|------------------------|-------------------------------------------------------------------------------------------------------------------------------------------------------------------------------------------------------------|
| Description            | Rebel Kontrakta Safety Boot                                                                                                                                                                                 |
| Physical<br>Properties | Upper Bartan print leather, padded bellows tongue<br>Lining Moisture wicking lining<br>Sole Lightweight, dual density PU; crack resistant tested to<br>30 000 flexes, slip resistant<br>Toecap Steel toecap |
| Colours                | Black                                                                                                                                                                                                       |
| Options                | Available in a boot and shoe (FSR2 RE128S)                                                                                                                                                                  |
| Uses                   | Affordable general purpose boot                                                                                                                                                                             |
| Sizes                  | Size 4 - Size 13                                                                                                                                                                                            |
| Standards              | SANS 20345:2014                                                                                                                                                                                             |