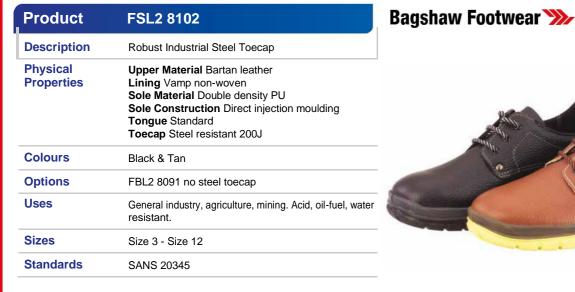

#### Bagshaw Footwear ⋙

| FSL2 8050                                                                                                                                                                              |
|----------------------------------------------------------------------------------------------------------------------------------------------------------------------------------------|
| 'Sport' Men's Industrial - Steel Toecap Safety Shoe                                                                                                                                    |
| Upper Leather Luna leather<br>Lining Vamp Non-woven<br>Sole Material Double density PU<br>Sole Construction Direct injection moulding<br>Tongue Dual tongue<br>Toecap Non-steel toecap |
| Black                                                                                                                                                                                  |
| General industry, agriculture, mining. Acid, oil-fuel, water resistant.                                                                                                                |
| Size 2 - Size 12                                                                                                                                                                       |
| SANS 20345                                                                                                                                                                             |
|                                                                                                                                                                                        |