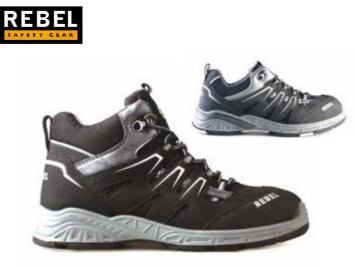

# Work boots

| Product                | FBR2 FX2                                                                                                                                                                                                                                                                                                 |
|------------------------|----------------------------------------------------------------------------------------------------------------------------------------------------------------------------------------------------------------------------------------------------------------------------------------------------------|
| Description            | FX2 Safety Boot                                                                                                                                                                                                                                                                                          |
| Physical<br>Properties | Upper Quality, durable tear-resistant leather upper; padded<br>bellows tongue<br>Lining Moisture wicking lining<br>Sole Lightweight dual density Polyurethane sole; crack<br>resistant: Tested to 30 000 flexes; slip resistant<br>Toecap Carbon steel - tested to an impact resistance of 200<br>Joules |
| Colours                | Black & Brown                                                                                                                                                                                                                                                                                            |
| Uses                   | General industry, mining and agriculture                                                                                                                                                                                                                                                                 |
| Sizes                  | Size 2 - Size 14                                                                                                                                                                                                                                                                                         |
| Standards              | SANS 20345:2014                                                                                                                                                                                                                                                                                          |

| Description       FX2 Safety Shoe         Physical<br>Properties       Upper Quality, durable tear-resistant leather upper<br>bellows tongue<br>Lining Moisture wicking lining<br>Sole Lightweight dual density polyurethane so<br>resistant: tested to 30 000 flexes; slip resist<br>Toecap Carbon steel toecap - tested to an impact r<br>of 200 Joules         Colours       Black |                  |
|---------------------------------------------------------------------------------------------------------------------------------------------------------------------------------------------------------------------------------------------------------------------------------------------------------------------------------------------------------------------------------------|------------------|
| Properties bellows tongue<br>Lining Moisture wicking lining<br>Sole Lightweight dual density polyurethane so<br>resistant: tested to 30 000 flexes; slip resist<br>Toecap Carbon steel toecap - tested to an impact of<br>of 200 Joules                                                                                                                                               |                  |
| Colours Black                                                                                                                                                                                                                                                                                                                                                                         | le; crack<br>ant |
|                                                                                                                                                                                                                                                                                                                                                                                       |                  |
| Uses General industry, mining and agriculture                                                                                                                                                                                                                                                                                                                                         |                  |
| Sizes Size 2 - Size 13                                                                                                                                                                                                                                                                                                                                                                |                  |
| Standards SANS 20345:2014                                                                                                                                                                                                                                                                                                                                                             |                  |