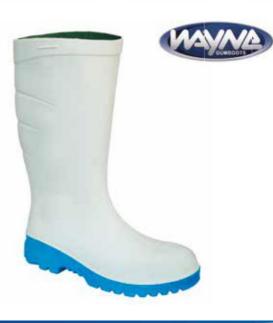

| Product                | FSL2 8401                                                                                                                                                                                                                                                                               |
|------------------------|-----------------------------------------------------------------------------------------------------------------------------------------------------------------------------------------------------------------------------------------------------------------------------------------|
| Description            | Ndlovu Pumba Men's Industrial Safety Shoe                                                                                                                                                                                                                                               |
| Physical<br>Properties | Upper Leather Buffalo Leather<br>Upper fasteners Metal black D-rings<br>Vamp lining Non-woven<br>Quarter lining Grey mesh lining laminated to foam<br>Sole Material Double density PU<br>Sole Construction Direct injection moulding<br>Insole Non-woven<br>Toecap Steel resistant 200J |
| Colours                | Black                                                                                                                                                                                                                                                                                   |
| Uses                   | General industry, agriculture, mining. Acid, oil-fuel, water resistant.                                                                                                                                                                                                                 |
| Sizes                  | Size 3 - Size 13                                                                                                                                                                                                                                                                        |
| Standards              | SANS 20345                                                                                                                                                                                                                                                                              |