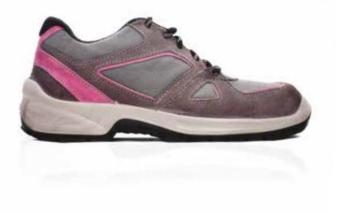

| Product                | FBL2 8506                                                                                                                                                                                                                                                                                                                                                                                                       |
|------------------------|-----------------------------------------------------------------------------------------------------------------------------------------------------------------------------------------------------------------------------------------------------------------------------------------------------------------------------------------------------------------------------------------------------------------|
| Description            | Taurus Ladies Safety Boot                                                                                                                                                                                                                                                                                                                                                                                       |
| Physical<br>Properties | Upper Distressed buffalo leather<br>Synthetic Collar black or brown condor nylon<br>Vamp Lining Non-woven synthetic fibre<br>Quarter Lining Black cambrill<br>Fastening Metal D-rings, metal hook<br>Toecap Metal resistant to 200 joules<br>Sock Full antistatic footbed Fitting Wide<br>Sole Material Dual density Polyurethane<br>Sole Construction Direct injection moulding<br>Insole Antistatic 2mm thick |
| Colours                | Black/Brown                                                                                                                                                                                                                                                                                                                                                                                                     |
| Uses                   | General industry, agriculture, mining. Acid, oil-fuel, water resistant.                                                                                                                                                                                                                                                                                                                                         |
| Sizes                  | Size 2 - Size 9                                                                                                                                                                                                                                                                                                                                                                                                 |
| Standards              | SANS 20345                                                                                                                                                                                                                                                                                                                                                                                                      |