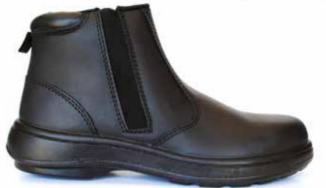

Bagshaw Footwear ≫

LEMAITRE

| Product                | FBL2 8031                                                                                                                                                                                       |
|------------------------|-------------------------------------------------------------------------------------------------------------------------------------------------------------------------------------------------|
| Description            | Maxeco Men's Industrial - Steel Toecap Chukka Safety Boot                                                                                                                                       |
| Physical<br>Properties | Upper Leather Bartan leather<br>Lining Vamp Non-woven<br>Sole Material Double density PU<br>Sole Construction Direct injection moulding<br>Tongue Bellows tongue<br>Toecap Steel resistant 200J |
| Colours                | Black & Tan                                                                                                                                                                                     |
| Options                | FBL2 8011 with steel midsole                                                                                                                                                                    |
| Uses                   | General industry, agriculture, mining. Acid, oil-fuel, water resistant.                                                                                                                         |
| Sizes                  | Size 2 - Size 13 / Size 2 - Size 12                                                                                                                                                             |
| Standards              | SANS 20345                                                                                                                                                                                      |
|                        |                                                                                                                                                                                                 |