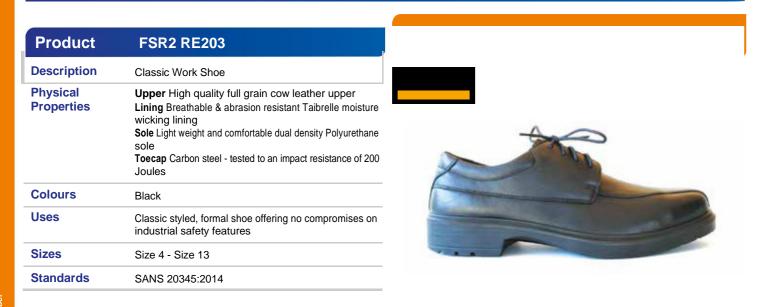

| Product                | FSL2 8401                                                                                                                                                                                                                                                                               |
|------------------------|-----------------------------------------------------------------------------------------------------------------------------------------------------------------------------------------------------------------------------------------------------------------------------------------|
| Description            | Ndlovu Pumba Men's Industrial Safety Shoe                                                                                                                                                                                                                                               |
| Physical<br>Properties | Upper Leather Buffalo Leather<br>Upper fasteners Metal black D-rings<br>Vamp lining Non-woven<br>Quarter lining Grey mesh lining laminated to foam<br>Sole Material Double density PU<br>Sole Construction Direct injection moulding<br>Insole Non-woven<br>Toecap Steel resistant 200J |
| Colours                | Black                                                                                                                                                                                                                                                                                   |
| Uses                   | General industry, agriculture, mining. Acid, oil-fuel, water resistant.                                                                                                                                                                                                                 |
| Sizes                  | Size 3 - Size 13                                                                                                                                                                                                                                                                        |
| Standards              | SANS 20345                                                                                                                                                                                                                                                                              |