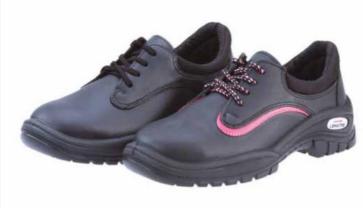

| Product                | FSL2 8002                                                                                                                                                                                                                                                                                                                                                                                                                                   |
|------------------------|---------------------------------------------------------------------------------------------------------------------------------------------------------------------------------------------------------------------------------------------------------------------------------------------------------------------------------------------------------------------------------------------------------------------------------------------|
| Description            | Quest Safety Shoe                                                                                                                                                                                                                                                                                                                                                                                                                           |
| Physical<br>Properties | Upper Lunar buffalo leather<br>Upper Synthetic Collar black/ rosewood PU lining<br>Vamp Lining Non woven synthetic<br>Quarter Lining Black Cambrill<br>Upper Fasteners Black/brown No 19 eyelets<br>Trim Metal tubular rivetts<br>Toecap Steel Resistant to 200 joules<br>Sock Full antistatic footbed Insole Antistatic 2mm thick<br>Fitting Extra wide Sole Material Dual density Polyuret<br>Sole Construction Direct injection moulding |
| Colours                | Black & Brown                                                                                                                                                                                                                                                                                                                                                                                                                               |
| Uses                   | General industry, agriculture, mining. Acid, oil-fuel, wat                                                                                                                                                                                                                                                                                                                                                                                  |
| Sizes                  | Size 5 - Size 12                                                                                                                                                                                                                                                                                                                                                                                                                            |
| Standards              | SANS 20345                                                                                                                                                                                                                                                                                                                                                                                                                                  |