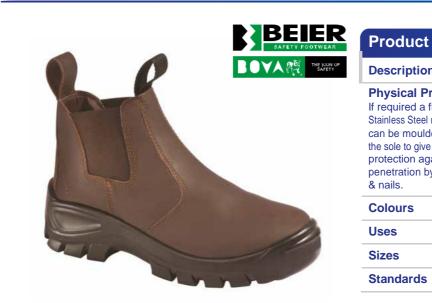

| Product                | FSL2 8401                                                                                                                                                                                                                                                                               |
|------------------------|-----------------------------------------------------------------------------------------------------------------------------------------------------------------------------------------------------------------------------------------------------------------------------------------|
| Description            | Ndlovu Pumba Men's Industrial Safety Shoe                                                                                                                                                                                                                                               |
| Physical<br>Properties | Upper Leather Buffalo Leather<br>Upper fasteners Metal black D-rings<br>Vamp lining Non-woven<br>Quarter lining Grey mesh lining laminated to foam<br>Sole Material Double density PU<br>Sole Construction Direct injection moulding<br>Insole Non-woven<br>Toecap Steel resistant 200J |
| Colours                | Black                                                                                                                                                                                                                                                                                   |
| Uses                   | General industry, agriculture, mining. Acid, oil-fuel, water resistant.                                                                                                                                                                                                                 |
| Sizes                  | Size 3 - Size 13                                                                                                                                                                                                                                                                        |
| Standards              | SANS 20345                                                                                                                                                                                                                                                                              |