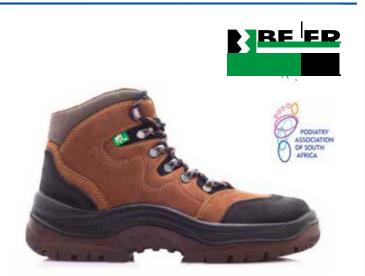

static. <b>Toecap</b> Extra wide - tested to SANS/ISO 20345 to an impact resistance of 200 Joules.                                                                                                                                                                                                                                                                               |
| Colours                | Black/Blue                                                                                                                                                                                                                                                                                                                                                                                                     |





| Product                                                                                                                                                                                  | FBB2 20013                                                                                                                                           |  |  |
|------------------------------------------------------------------------------------------------------------------------------------------------------------------------------------------|------------------------------------------------------------------------------------------------------------------------------------------------------|--|--|
| Description