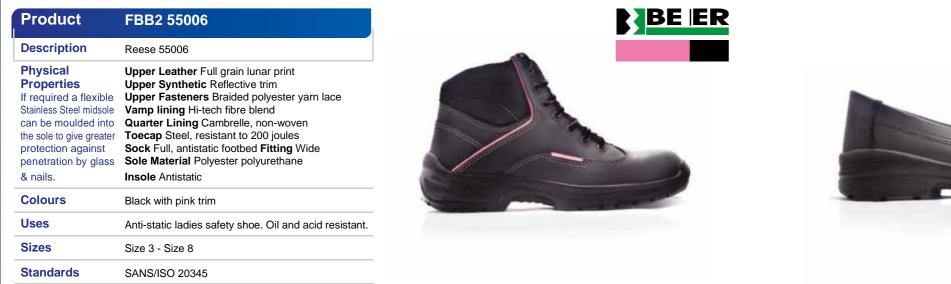

| SANS/ISO 20345                                                                                                                                                                                                                                                                                        |
|                                                                                                                                                                                  |                                                                                                                                                                                                                                                                                                       |



SAFFTY

BEIER SAFETY FOOTWEAR

sisix

| Product                                                                                      | FSB2 55001                                                                                                                                                                           |
|----------------------------------------------------------------------------------------------|--------------------------------------------------------------------------------------------------------------------------------------------------------------------------------------|
| Description                                                                                  | Madonna 55001