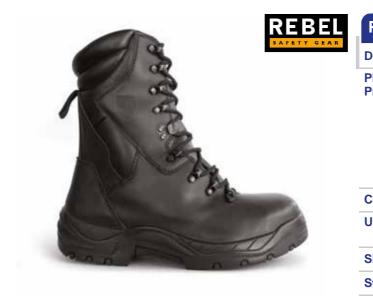

# Work boots

| Product                | FBR2 FX2                                                                                                                                                                                                                                                                                                 |
|------------------------|----------------------------------------------------------------------------------------------------------------------------------------------------------------------------------------------------------------------------------------------------------------------------------------------------------|
| Description            | FX2 Safety Boot                                                                                                                                                                                                                                                                                          |
| Physical<br>Properties | Upper Quality, durable tear-resistant leather upper; padded<br>bellows tongue<br>Lining Moisture wicking lining<br>Sole Lightweight dual density Polyurethane sole; crack<br>resistant: Tested to 30 000 flexes; slip resistant<br>Toecap Carbon steel - tested to an impact resistance of 200<br>Joules |
| Colours                | Black & Brown                                                                                                                                                                                                                                                                                            |
| Uses                   | General industry, mining and agriculture                                                                                                                                                                                                                                                                 |
| Sizes                  | Size 2 - Size 14                                                                                                                                                                                                                                                                                         |
| Standards              | SANS 20345:2014                                                                                                                                                                                                                                                                                          |

| Product                | FBR2 FX2 S1P                                                                                                                                                                                                                                                                                                                   |
|------------------------|--------------------------------------------------------------------------------------------------------------------------------------------------------------------------------------------------------------------------------------------------------------------------------------------------------------------------------|
| Description            | FX2 Safety Boot (Anti Penetration)                                                                                                                                                                                                                                                                                             |
| Physical<br>Properties | Upper Quality, durable tear-resistant leather upper; padded<br>bellows tongue<br>Lining Moisture wicking lining<br>Sole Lightweight dual density Polyurethane sole; crack<br>resistant: Tested to 30 000 flexes; slip resistant ;steel midsole<br>Toecap Carbon steel toecap - tested to an impact resistance<br>of 200 Joules |
| Colours                | Black                                                                                                                                                                                                                                                                                                                          |
| Uses                   | General industry, mining and agriculture                                                                                                                                                                                                                                                                                       |
| Sizes                  | Size 2 - Size 13                                                                                                                                                                                                                                                                                                               |
| Standards              | SANS 20345:2014                                                                                                                                                                                                                                                                                                                |
|                        |                                                                                                                                                                                                                                                                                                                                |