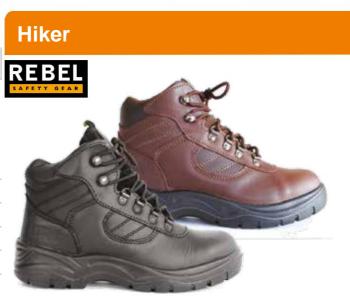

### Bagshaw Footwear 渊

| Product                | FBL2 8039                                                                                                                                                                                                                                                                                                                                                          |
|------------------------|--------------------------------------------------------------------------------------------------------------------------------------------------------------------------------------------------------------------------------------------------------------------------------------------------------------------------------------------------------------------|
| Description            | Hiker Lace-Up Safety Boot                                                                                                                                                                                                                                                                                                                                          |
| Physical<br>Properties | Upper Castrol buffalo leather & arca leather<br>Vamp Lining Non woven synthetic fibre<br>Quarter Lining Black cambrill<br>Fastening Metal D Rings Insole Antistatic 2mm thick<br>Toecap Metal resistant to 200 joules<br>Sock Full antistatic footbed Fitting Extra wide<br>Sole Material Dual density Polyurethane<br>Sole Construction Direct injection moulding |
| Colours                | Brown                                                                                                                                                                                                                                                                                                                                                              |
| Options                | FBL2 8079 no steel toecap                                                                                                                                                                                                                                                                                                                                          |
| Uses                   | General industry, agriculture, mining. Acid, oil-fuel, water resistant.                                                                                                                                                                                                                                                                                            |
| Sizes                  | Size 5 - Size 12                                                                                                                                                                                                                                                                                                                                                   |
| Standards              | SANS 20345                                                                                                                                                                                                                                                                                                                                                         |