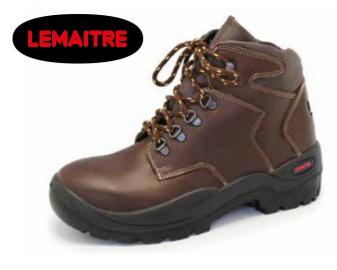

| Product                | FBL2 9685                                                                                                                                                                                                                                                                                                                                                                                                     |  |
|------------------------|---------------------------------------------------------------------------------------------------------------------------------------------------------------------------------------------------------------------------------------------------------------------------------------------------------------------------------------------------------------------------------------------------------------|--|
| Description            | Maxeco Wasp SMS Men's Chukka Safety Boot                                                                                                                                                                                                                                                                                                                                                                      |  |
| Physical<br>Properties | Upper leather Printed buffalo leather<br>Upper Sock Full foot bed with cushioning heel cup<br>Lining Vamp non-woven<br>Quarter Lining Black comfortline with 4mm foam<br>Sole Wasp Sole Material rubber R5 compound R4 abrasion<br>Sole Construction Cemented and stitched<br>Sole Insole Steel midsole<br>Insole Texon board 2.25mm Toecap Steel resistant 200J<br>Eyelets Metal D rings Tongue Full bellows |  |
| Colours                | Black                                                                                                                                                                                                                                                                                                                                                                                                         |  |
| Uses                   | Bar 3 - Sar 12<br>Heat / general industry, agriculture, mining                                                                                                                                                                                                                                                                                                                                                |  |
| Standards              | SANS 20345                                                                                                                                                                                                                                                                                                                                                                                                    |  |

### Bagshaw Footwear ≫

| Product                | FBL2 9669                                                                                                                                                                                                                                                                                                                                                                      |
|------------------------|--------------------------------------------------------------------------------------------------------------------------------------------------------------------------------------------------------------------------------------------------------------------------------------------------------------------------------------------------------------------------------|
| Description            | Etna Men's Smelter Boot                                                                                                                                                                                                                                                                                                                                                        |
| Physical<br>Properties | Upper Leather Printed buffalo leather<br>Upper Synthetic Nylon condor<br>Upper backers Full Kevlar Lining<br>Lining Vamp non woven Sole Wasp<br>Quarter Lining Red Comfortline with 4mm foam<br>Sole Material Rubber RS compound R4 abrasion<br>Sole Construction Cemented and stitched<br>Sole Insole Kevlar lining In sole Texon Board 2.25mm<br>Toecap Steel resistant 200J |
| Colours                | Black                                                                                                                                                                                                                                                                                                                                                                          |
| Uses                   | General industry, agriculture, mining. Acid, oil-fuel, water resistant                                                                                                                                                                                                                                                                                                         |
| Sizes                  | Size 3 - Size 13                                                                                                                                                                                                                                                                                                                                                               |
| Standards              | SANS 20345                                                                                                                                                                                                                                                                                                                                                                     |