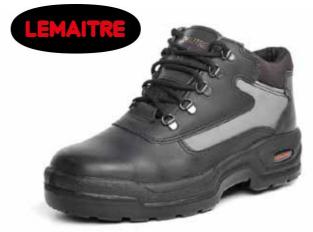

#### Bagshaw Footwear 渊

MAIT

| Product                | FBL2 8117                                                                                                                                                                                  |
|------------------------|--------------------------------------------------------------------------------------------------------------------------------------------------------------------------------------------|
| Description            | Zeus Industrial Men's Safety Boot                                                                                                                                                          |
| Physical<br>Properties | Upper Material Bartan leather<br>Lining Vamp non-woven<br>Sole Material Double density PU<br>Sole Construction Direct injection moulding<br>Tongue Standard<br>Toecap Steel Resistant 200J |
| Colours                | Black & Brown                                                                                                                                                                              |
| Uses                   | General industry, agriculture, mining. Acid, oil-fuel, water resistant.                                                                                                                    |
| Sizes                  | Size 5 - Size 12                                                                                                                                                                           |
| Standards              | SANS 20345                                                                                                                                                                                 |