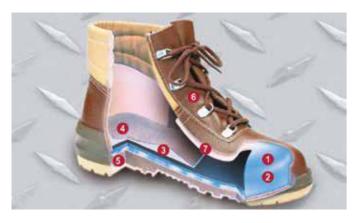

#### **Cross Section**

#### 1. Steel Toecap

Toecaps are manufactured from treated steel resistant to a force of 200 Joules, thus providing protection against injury caused by impact and compression. All styles are now fitted with the new ergonomically rounded, wider fitting steel toecap, offering greater space and comfort whilst maintaining the highest standards of safety.

#### 2. Carbon Fibre Toecap

Manufactured from Carbon Fibre resistant to a force of 200J. Properties are as for steel toecap. This toecap does not conduct or retain heat and is also transparent under x-rays.

#### 3. Steel Midsole

Safety footwear is available with an optional stainless steel midsole for use in work environments with a high penetration risk from sharp objects such as broken glass. The steel midsole is resistant to a 130kg nail driven force.

#### 4. Anti-Static Midsole

The footwear range is fitted with carbon-impregnated midsoles for protection against electrical shocks and burns.

#### 5. Double Density Polyurethane Sole

The direct injected double density polyurethane sole used in almost all the footwear provides exceptional comfort while remaining lightweight and extremely durable. The sole is resistant to acids, alkalis, oil, petrol, solvents and extreme heat (up to  $90^{\circ}$ C).

#### 6. Full Leather Upper

All footwear has full leather uppers treated for resistance to a wide spectrum of harmful substances commonly found in the industrial work environment.

#### 7. Vamp Lining

The boots and shoes feature a highly absorbent full vamp lining to ensure comfortable and dry feet throughout the day.