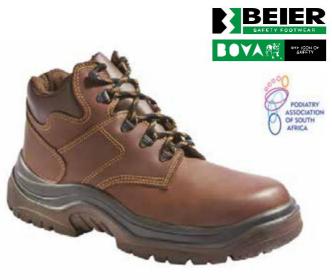

atic. <b>Toecap</b> Extra wide - tested to SANS/ISO 20345 to an impact resistance of 200 Joules.                                                                                                                                                                                                                                                                               |
| Colours                | Black/Blue                                                                                                                                                                                                                                                                                                                                                                                                     |





| Product                                                                                                                                                                                  | FBB2 20013                                                                                                                                           |  |  |
|------------------------------------------------------------------------------------------------------------------------------------------------------------------------------------------|------------------------------------------------------------------------------------------------------------------------------------------------------|--|--|
| Description