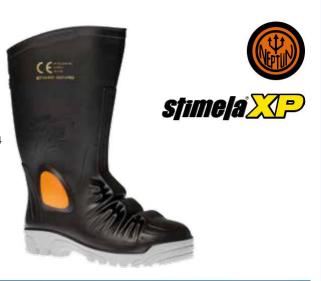

| Product                | FBL2 9685                                                                                                                                                                                                                                                                                                                                                                                                     |  |
|------------------------|---------------------------------------------------------------------------------------------------------------------------------------------------------------------------------------------------------------------------------------------------------------------------------------------------------------------------------------------------------------------------------------------------------------|--|
| Description            | Maxeco Wasp SMS Men's Chukka Safety Boot                                                                                                                                                                                                                                                                                                                                                                      |  |
| Physical<br>Properties | Upper leather Printed buffalo leather<br>Upper Sock Full foot bed with cushioning heel cup<br>Lining Vamp non-woven<br>Quarter Lining Black comfortline with 4mm foam<br>Sole Wasp Sole Material rubber R5 compound R4 abrasion<br>Sole Construction Cemented and stitched<br>Sole Insole Steel midsole<br>Insole Texon board 2.25mm Toecap Steel resistant 200J<br>Eyelets Metal D rings Tongue Full bellows |  |
| Colours                | Black                                                                                                                                                                                                                                                                                                                                                                                                         |  |
| Uses                   | Bar 3 - Sar 12<br>Heat / general industry, agriculture, mining                                                                                                                                                                                                                                                                                                                                                |  |
| Standards              | SANS 20345                                                                                                                                                                                                                                                                                                                                                                                                    |  |