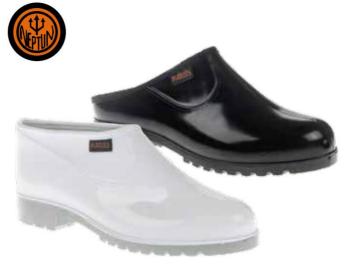

|
| Sizes                  | Size 3 – Size 9                                                                                                                                                                                                                                                                                                    |
| Standards              | Black/Black; Green/Black Marina does not comply to SANS<br>and best suited for the general purpose industry.<br>White/Grey complies to SANS 20347 and is best suited for<br>the food processing industry.                                                                                                          |



| Product        | FGW2 F1681                                                                                                                                                                                                                                                                                                                                                                                                                                                                                                                                                 |
|----------------|----------------------------------------------------------------------------------------------------------------------------------------------------------------------------------------------------------------------------