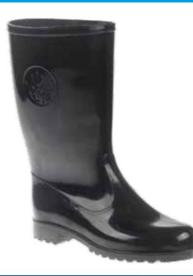

4kg average weight, hard wearing, excellent grip and sole<br>support.<br><b>Upper</b> 57-59 Shore A<br><b>Sole</b> 65-68 Shore A |
| Colours                | Black/Black; Green/Black                                                                                                           |
| Uses                   | General purpose use in the agricultural                                                                                            |
| Sizes                  | Size 3 – Size 9                                                                                                                    |
| Standards              | Black/Black; Green/Black Marina does not comply to SANS and best suited for the general purpose industry                           |

### Marina Ladies Gumboots







| Product                | FGN2 MARINAWHIGRY                                                                                                                                  |
|------------------------|----------------------------------------------------------------------------------------------------------------------------------------------------|
| Description            | Ladies White/Grey Calf Length PVC Gumboot                                                                                                          |
| Physical<br>Properties | 1.4kg average weight, hard wearing, excellent grip and sole<br>support.<br><b>Upper</b> 57-59 Shore A<br><b>Sole</b> 65-68 Shore A<br>Nitrile Sole |
| Colours                | White/Grey