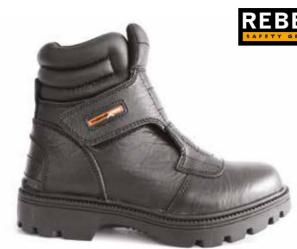

| Product                | FBR2 RE811                                                                                                                                                                                                                                                                                                                                                |
|------------------------|-----------------------------------------------------------------------------------------------------------------------------------------------------------------------------------------------------------------------------------------------------------------------------------------------------------------------------------------------------------|
| Description            | Chukka Safety Boot                                                                                                                                                                                                                                                                                                                                        |
| Physical<br>Properties | Upper Highly durable full leather upper, thick padded<br>bellows tongue<br>Lining Breathable & abrasion resistant Taibrelle moisture<br>wicking lining<br>Sole Maxi-grip outer Rebel dual density Polyurethane sole;<br>crack resistant: Tested to 30 000 flexes; slip resistant<br>Toecap Carbon steel - tested to an impact resistance of<br>200 Joules |
| Colours                | Black & Brown. Size 16 now available in black.                                                                                                                                                                                                                                                                                                            |
| Uses                   | Best value for money safety boot                                                                                                                                                                                                                                                                                                                          |
| Sizes                  | Size 2 - Size 16 BK, Size 2 - 15 BR                                                                                                                                                                                                                                                                                                                       |
| Standards              | SANS 20345:2014                                                                                                                                                                                                                                                                                                                                           |