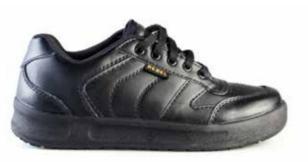

| Product                | FSR2 RE508                                                                                                                                                          |  |
|------------------------|---------------------------------------------------------------------------------------------------------------------------------------------------------------------|--|
| Description            | Workpro                                                                                                                                                             |  |
| Physical<br>Properties | Upper Full grain, water-resistant action leather<br>Lining Breathable and abrasion resistant Taibrelle moisture<br>wicking lining<br>Sole Dual density Polyurethane |  |
| Colours                | Black                                                                                                                                                               |  |
| Uses                   | Hospitality industry, catering (NSTC). Unisex shoe.                                                                                                                 |  |
| Sizes                  | Size 2 - Size 13                                                                                                                                                    |  |
| Standards              | SANS 20345:2014                                                                                                                                                     |  |
|                        |                                                                                                                                                                     |  |