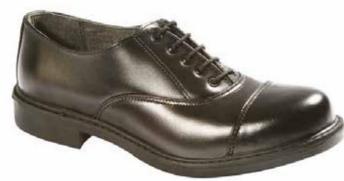

| Product                | FSL2 8002                                                                                                                                                                                                                                                                                                                                                                                                                                   |
|------------------------|---------------------------------------------------------------------------------------------------------------------------------------------------------------------------------------------------------------------------------------------------------------------------------------------------------------------------------------------------------------------------------------------------------------------------------------------|
| Description            | Quest Safety Shoe                                                                                                                                                                                                                                                                                                                                                                                                                           |
| Physical<br>Properties | Upper Lunar buffalo leather<br>Upper Synthetic Collar black/ rosewood PU lining<br>Vamp Lining Non woven synthetic<br>Quarter Lining Black Cambrill<br>Upper Fasteners Black/brown No 19 eyelets<br>Trim Metal tubular rivetts<br>Toecap Steel Resistant to 200 joules<br>Sock Full antistatic footbed Insole Antistatic 2mm thick<br>Fitting Extra wide Sole Material Dual density Polyuret<br>Sole Construction Direct injection moulding |
| Colours                | Black & Brown                                                                                                                                                                                                                                                                                                                                                                                                                               |
| Uses                   | General industry, agriculture, mining. Acid, oil-fuel, wat                                                                                                                                                                                                                                                                                                                                                                                  |
| Sizes                  | Size 5 - Size 12                                                                                                                                                                                                                                                                                                                                                                                                                            |
| Standards              | SANS 20345                                                                                                                                                                                                                                                                                                                                                                                                                                  |