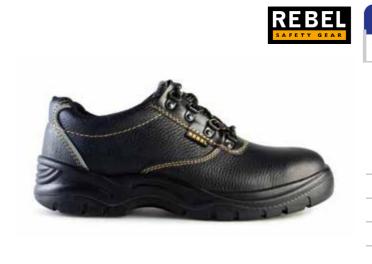

| Description       FX2 Safety Shoe         Physical<br>Properties       Upper Quality, durable tear-resistant leather upper<br>bellows tongue<br>Lining Moisture wicking lining<br>Sole Lightweight dual density polyurethane so<br>resistant: tested to 30 000 flexes; slip resist<br>Toecap Carbon steel toecap - tested to an impact r<br>of 200 Joules         Colours       Black |                  |
|---------------------------------------------------------------------------------------------------------------------------------------------------------------------------------------------------------------------------------------------------------------------------------------------------------------------------------------------------------------------------------------|------------------|
| Properties bellows tongue<br>Lining Moisture wicking lining<br>Sole Lightweight dual density polyurethane so<br>resistant: tested to 30 000 flexes; slip resist<br>Toecap Carbon steel toecap - tested to an impact of<br>of 200 Joules                                                                                                                                               |                  |
| Colours Black                                                                                                                                                                                                                                                                                                                                                                         | le; crack<br>ant |
|                                                                                                                                                                                                                                                                                                                                                                                       |                  |
| Uses General industry, mining and agriculture                                                                                                                                                                                                                                                                                                                                         |                  |
| Sizes Size 2 - Size 13                                                                                                                                                                                                                                                                                                                                                                |                  |
| Standards SANS 20345:2014                                                                                                                                                                                                                                                                                                                                                             |                  |