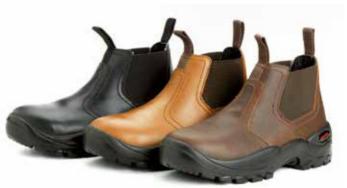

### Baqshaw Footwear 渊

| Product                | FBL2 8041                                                                                                                                                                                                                                                                                                                                                 | Bagshaw Footv    |
|------------------------|-----------------------------------------------------------------------------------------------------------------------------------------------------------------------------------------------------------------------------------------------------------------------------------------------------------------------------------------------------------|------------------|
| Description            | Security Safety Boot                                                                                                                                                                                                                                                                                                                                      |                  |
| Physical<br>Properties | Upper Distressed buffalo leather<br>Synthetic PU lining collar, condor nylon<br>Linings Foam laminated polyprop<br>Fastening Telescopic eyelets Insole Antistatic 2m<br>Toecap Metal resistant to 200 joules<br>Sock Full antistatic footbed Fitting Extra Wide<br>Sole Material Dual density Polyurethane<br>Sole Construction Direct injection moulding | m thick          |
| Colours                | Black                                                                                                                                                                                                                                                                                                                                                     |                  |
| Options                | FBL2 8040 no steel toecap                                                                                                                                                                                                                                                                                                                                 |                  |
| Uses                   | General industry, agriculture, mining. Acid, oil-fuel,                                                                                                                                                                                                                                                                                                    | water resistant. |
| Sizes                  | Size 2 - Size 12                                                                                                                                                                                                                                                                                                                                          |                  |
| Standards              | SANS 20345                                                                                                                                                                                                                                                                                                                                                |                  |
|                        |                                                                                                                                                                                                                                                                                                                                                           |                  |

| Product                | FBL2 8006                                                                                                                                                                                                                                                                                                                                                                                                    |
|------------------------|--------------------------------------------------------------------------------------------------------------------------------------------------------------------------------------------------------------------------------------------------------------------------------------------------------------------------------------------------------------------------------------------------------------|
| Description            | Hunter Safety Boot                                                                                                                                                                                                                                                                                                                                                                                           |
| Physical<br>Properties | Upper Distressed buffalo leather, grey nubuck<br>Collar & Tongue Black mesh to foam<br>Vamp Lining Non-woven synthetic fibre<br>Quarter Lining Black cambrill Fastening Metal D-rings<br>Toecap Metal resistant to 200 joules<br>Sock Full antistatic footbed<br>Fitting Extra Wide<br>Sole Material Dual density Polyurethane<br>Sole Construction Direct injection moulding<br>Insole Antistatic 2mm thick |
| Colours                | Grey/Black                                                                                                                                                                                                                                                                                                                                                                                                   |
| Uses                   | General industry, agriculture, mining. Acid, oil-fuel, water resistant.                                                                                                                                                                                                                                                                                                                                      |
| Sizes                  | Size 5 - Size 12                                                                                                                                                                                                                                                                                                                                                                                             |
| Standards              | SANS 20345                                                                                                                                                                                                                                                                                                                                                                                                   |