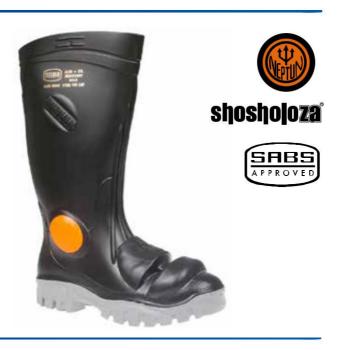

### Bagshaw Footwear ≫

| Product                | FBL2 9669                                                                                                                                                                                                                                                                                                                                                                      |
|------------------------|--------------------------------------------------------------------------------------------------------------------------------------------------------------------------------------------------------------------------------------------------------------------------------------------------------------------------------------------------------------------------------|
| Description            | Etna Men's Smelter Boot                                                                                                                                                                                                                                                                                                                                                        |
| Physical<br>Properties | Upper Leather Printed buffalo leather<br>Upper Synthetic Nylon condor<br>Upper backers Full Kevlar Lining<br>Lining Vamp non woven Sole Wasp<br>Quarter Lining Red Comfortline with 4mm foam<br>Sole Material Rubber RS compound R4 abrasion<br>Sole Construction Cemented and stitched<br>Sole Insole Kevlar lining In sole Texon Board 2.25mm<br>Toecap Steel resistant 200J |
| Colours                | Black                                                                                                                                                                                                                                                                                                                                                                          |
| Uses                   | General industry, agriculture, mining. Acid, oil-fuel, water resistant                                                                                                                                                                                                                                                                                                         |
| Sizes                  | Size 3 - Size 13                                                                                                                                                                                                                                                                                                                                                               |
| Standards              | SANS 20345                                                                                                                                                                                                                                                                                                                                                                     |