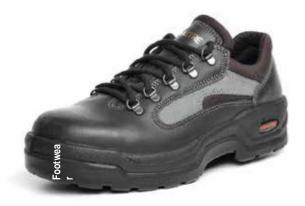

| Product                | FSL2 8002                                                                                                                                                                                                                                                                                                                                                                                                                                   |
|------------------------|---------------------------------------------------------------------------------------------------------------------------------------------------------------------------------------------------------------------------------------------------------------------------------------------------------------------------------------------------------------------------------------------------------------------------------------------|
| Description            | Quest Safety Shoe                                                                                                                                                                                                                                                                                                                                                                                                                           |
| Physical<br>Properties | Upper Lunar buffalo leather<br>Upper Synthetic Collar black/ rosewood PU lining<br>Vamp Lining Non woven synthetic<br>Quarter Lining Black Cambrill<br>Upper Fasteners Black/brown No 19 eyelets<br>Trim Metal tubular rivetts<br>Toecap Steel Resistant to 200 joules<br>Sock Full antistatic footbed Insole Antistatic 2mm thick<br>Fitting Extra wide Sole Material Dual density Polyuret<br>Sole Construction Direct injection moulding |
| Colours                | Black & Brown                                                                                                                                                                                                                                                                                                                                                                                                                               |
| Uses                   | General industry, agriculture, mining. Acid, oil-fuel, wat                                                                                                                                                                                                                                                                                                                                                                                  |
| Sizes                  | Size 5 - Size 12                                                                                                                                                                                                                                                                                                                                                                                                                            |
| Standards              | SANS 20345                                                                                                                                                                                                                                                                                                                                                                                                                                  |