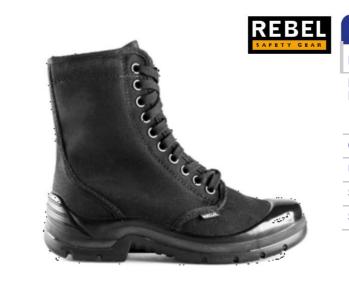

| Product                | FBR2 RE811                                                                                                                                                                                                                                                                                                                                                |
|------------------------|-----------------------------------------------------------------------------------------------------------------------------------------------------------------------------------------------------------------------------------------------------------------------------------------------------------------------------------------------------------|
| Description            | Chukka Safety Boot                                                                                                                                                                                                                                                                                                                                        |
| Physical<br>Properties | Upper Highly durable full leather upper, thick padded<br>bellows tongue<br>Lining Breathable & abrasion resistant Taibrelle moisture<br>wicking lining<br>Sole Maxi-grip outer Rebel dual density Polyurethane sole;<br>crack resistant: Tested to 30 000 flexes; slip resistant<br>Toecap Carbon steel - tested to an impact resistance of<br>200 Joules |
| Colours                | Black & Brown. Size 16 now available in black.                                                                                                                                                                                                                                                                                                            |
| Uses                   | Best value for money safety boot                                                                                                                                                                                                                                                                                                                          |
| Sizes                  | Size 2 - Size 16 BK, Size 2 - 15 BR                                                                                                                                                                                                                                                                                                                       |
| Standards              | SANS 20345:2014                                                                                                                                                                                                                                                                                                                                           |