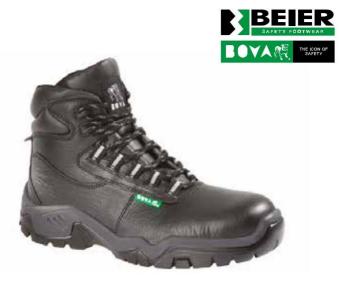

| Product                | FBR2 RE811                                                                                                                                                                                                                                                                                                                                                |
|------------------------|-----------------------------------------------------------------------------------------------------------------------------------------------------------------------------------------------------------------------------------------------------------------------------------------------------------------------------------------------------------|
| Description            | Chukka Safety Boot                                                                                                                                                                                                                                                                                                                                        |
| Physical<br>Properties | Upper Highly durable full leather upper, thick padded<br>bellows tongue<br>Lining Breathable & abrasion resistant Taibrelle moisture<br>wicking lining<br>Sole Maxi-grip outer Rebel dual density Polyurethane sole;<br>crack resistant: Tested to 30 000 flexes; slip resistant<br>Toecap Carbon steel - tested to an impact resistance of<br>200 Joules |
| Colours                | Black & Brown. Size 16 now available in black.                                                                                                                                                                                                                                                                                                            |
| Uses                   | Best value for money safety boot                                                                                                                                                                                                                                                                                                                          |
| Sizes                  | Size 2 - Size 16 BK, Size 2 - 15 BR                                                                                                                                                                                                                                                                                                                       |
| Standards              | SANS 20345:2014                                                                                                                                                                                                                                                                                                                                           |