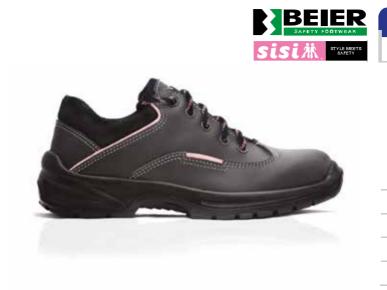

|
|                       | Standards              | SANS/ISO 20345                                                                                                                                                                                                                                                                                                                                                                                                                                                                                               |





| Product                | FTA2 20000                                                                                                                                           |
|------------------------|------------------------------------------------------------------------------------------------------------------------------------------------------|
| Description            | Sisi Ladies' Anti-Static Sock                                                                                                                        |
| Physical<br>Properties | Silver Anti-microbial and anti-static properties. Treated<br>using Ruco Back AGP anti-microbial silver based techn<br>harmless to normal skin flora. |
| Colours                | Black