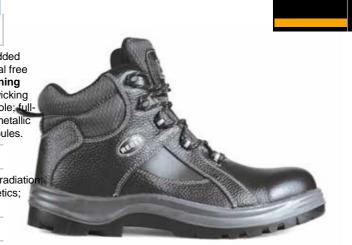

| Product                | FBR2 FX2 S1P                                                                                                                                                                                                                                                                                                                   |
|------------------------|--------------------------------------------------------------------------------------------------------------------------------------------------------------------------------------------------------------------------------------------------------------------------------------------------------------------------------|
| Description            | FX2 Safety Boot (Anti Penetration)                                                                                                                                                                                                                                                                                             |
| Physical<br>Properties | Upper Quality, durable tear-resistant leather upper; padded<br>bellows tongue<br>Lining Moisture wicking lining<br>Sole Lightweight dual density Polyurethane sole; crack<br>resistant: Tested to 30 000 flexes; slip resistant ;steel midsole<br>Toecap Carbon steel toecap - tested to an impact resistance<br>of 200 Joules |
| Colours                | Black                                                                                                                                                                                                                                                                                                                          |
| Uses                   | General industry, mining and agriculture                                                                                                                                                                                                                                                                                       |
| Sizes                  | Size 2 - Size 13                                                                                                                                                                                                                                                                                                               |
| Standards              | SANS 20345:2014                                                                                                                                                                                                                                                                                                                |
|                        |                                                                                                                                                                                                                                                                                                                                |