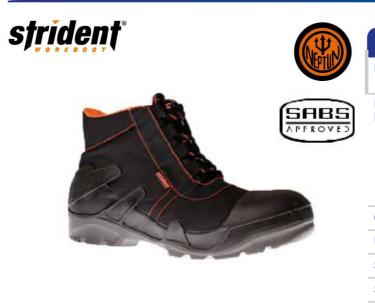

#### **Cross Section**

#### 1. Steel Toecap

Toecaps are manufactured from treated steel resistant to a force of 200 Joules, thus providing protection against injury caused by impact and compression. All styles are now fitted with the new ergonomically rounded, wider fitting steel toecap, offering greater space and comfort whilst maintaining the highest standards of safety.

#### 2. Carbon Fibre Toecap

Manufactured from Carbon Fibre resistant to a force of 200J. Properties are as for steel toecap. This toecap does not conduct or retain heat and is also transparent under x-rays.

#### 3. Steel Midsole

Safety footwear is available with an optional stainless steel midsole for use in work environments with a high penetration risk from sharp objects such as broken glass. The steel midsole is resistant to a 130kg nail driven force.

#### 4. Anti-Static Midsole

The footwear range is fitted with carbon-impregnated midsoles for protection against electrical shocks and burns.

#### 5. Double Density Polyurethane Sole

The direct injected double density polyurethane sole used in almost all the footwear provides exceptional comfort while remaining lightweight and extremely durable. The sole is resistant to acids, alkalis, oil, petrol, solvents and extreme heat (up to  $90^{\circ}$ C).

#### 6. Full Leather Upper

All footwear has full leather uppers treated for resistance to a wide spectrum of harmful substances commonly found in the industrial work environment.

#### 7. Vamp Lining

The boots and shoes feature a highly absorbent full vamp lining to ensure comfortable and dry feet throughout the day.