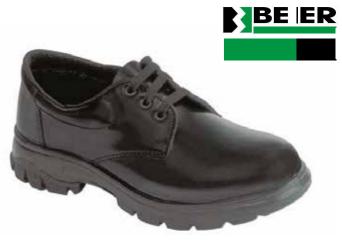

#### Bagshaw Footwear ⋙

| FSL2 8050                                                                                                                                                                              |
|----------------------------------------------------------------------------------------------------------------------------------------------------------------------------------------|
| 'Sport' Men's Industrial - Steel Toecap Safety Shoe                                                                                                                                    |
| Upper Leather Luna leather<br>Lining Vamp Non-woven<br>Sole Material Double density PU<br>Sole Construction Direct injection moulding<br>Tongue Dual tongue<br>Toecap Non-steel toecap |
| Black                                                                                                                                                                                  |
| General industry, agriculture, mining. Acid, oil-fuel, water resistant.                                                                                                                |
| Size 2 - Size 12                                                                                                                                                                       |
| SANS 20345                                                                                                                                                                             |
|                                                                                                                                                                                        |