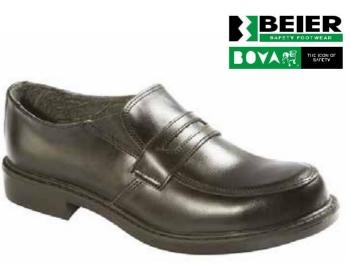

#### Bagshaw Footwear 渊

MAIT

| Product                | FBL2 8117                                                                                                                                                                                  |
|------------------------|--------------------------------------------------------------------------------------------------------------------------------------------------------------------------------------------|
| Description            | Zeus Industrial Men's Safety Boot                                                                                                                                                          |
| Physical<br>Properties | Upper Material Bartan leather<br>Lining Vamp non-woven<br>Sole Material Double density PU<br>Sole Construction Direct injection moulding<br>Tongue Standard<br>Toecap Steel Resistant 200J |
| Colours                | Black & Brown                                                                                                                                                                              |
| Uses                   | General industry, agriculture, mining. Acid, oil-fuel, water resistant.                                                                                                                    |
| Sizes                  | Size 5 - Size 12                                                                                                                                                                           |
| Standards              | SANS 20345                                                                                                                                                                                 |