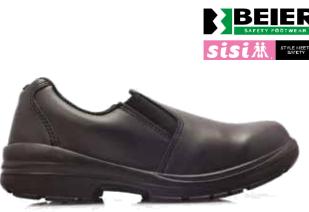

| Size 3 - Size 8                                                                                                                                                                                                                                                                                                      |
| Standards                                                                                                                                                              | SANS/ISO 20345                                                                                                                                                                                                                                                                                                       |



| FOOTWEAR              | Product                | FSB2 51003                                                                                                                                                                                                                                                                                                                                                                                                                                                                                                   |
|-----------------------|------------------------|----------------------------------------------------------------------------------------------------------------------------------------------------------------------------------------------------------