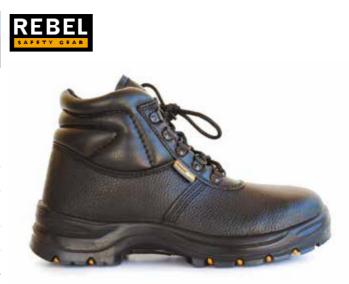

# Work boots

| Product                | FBR2 FX2                                                                                                                                                                                                                                                                                                 |
|------------------------|----------------------------------------------------------------------------------------------------------------------------------------------------------------------------------------------------------------------------------------------------------------------------------------------------------|
| Description            | FX2 Safety Boot                                                                                                                                                                                                                                                                                          |
| Physical<br>Properties | Upper Quality, durable tear-resistant leather upper; padded<br>bellows tongue<br>Lining Moisture wicking lining<br>Sole Lightweight dual density Polyurethane sole; crack<br>resistant: Tested to 30 000 flexes; slip resistant<br>Toecap Carbon steel - tested to an impact resistance of 200<br>Joules |
| Colours                | Black & Brown                                                                                                                                                                                                                                                                                            |
| Uses                   | General industry, mining and agriculture                                                                                                                                                                                                                                                                 |
| Sizes                  | Size 2 - Size 14                                                                                                                                                                                                                                                                                         |
| Standards              | SANS 20345:2014                                                                                                                                                                                                                                                                                          |