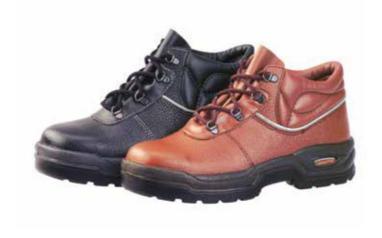

Bagshaw Footwear ≫

LEMAITRE

| Product                | FBL2 8031                                                                                                                                                                                       |
|------------------------|-------------------------------------------------------------------------------------------------------------------------------------------------------------------------------------------------|
| Description            | Maxeco Men's Industrial - Steel Toecap Chukka Safety Boot                                                                                                                                       |
| Physical<br>Properties | Upper Leather Bartan leather<br>Lining Vamp Non-woven<br>Sole Material Double density PU<br>Sole Construction Direct injection moulding<br>Tongue Bellows tongue<br>Toecap Steel resistant 200J |
| Colours                | Black & Tan                                                                                                                                                                                     |
| Options                | FBL2 8011 with steel midsole                                                                                                                                                                    |
| Uses                   | General industry, agriculture, mining. Acid, oil-fuel, water resistant.                                                                                                                         |
| Sizes                  | Size 2 - Size 13 / Size 2 - Size 12                                                                                                                                                             |
| Standards              | SANS 20345                                                                                                                                                                                      |
|                        |                                                                                                                                                                                                 |