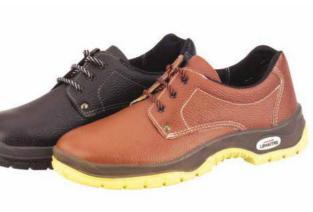

### **Bagshaw Footwear**

Bagshaw Footwear ⋙

| Product                | FBL2 8402                                                                                                                                                                                                                                                                               |
|------------------------|-----------------------------------------------------------------------------------------------------------------------------------------------------------------------------------------------------------------------------------------------------------------------------------------|
| Description            | Addo Industrial Men's Safety Shoe                                                                                                                                                                                                                                                       |
| Physical<br>Properties | Upper Leather Buffalo leather<br>Upper fasteners Metal black D-rings<br>Vamp lining Non-woven<br>Quarter lining Grey mesh lining laminated to foam<br>Sole Material Double density PU<br>Sole Construction Direct injection moulding<br>Insole Non-woven<br>Toecap Steel resistant 200J |
| Colours                | Black                                                                                                                                                                                                                                                                                   |
| Uses                   | General industry, agriculture, mining. Acid, oil-fuel, wate resistant.                                                                                                                                                                                                                  |
| Sizes                  | Size 3 - Size 13                                                                                                                                                                                                                                                                        |
| Standards              | SANS 20345                                                                                                                                                                                                                                                                              |
|                        |                                                                                                                                                                                                                                                                                         |