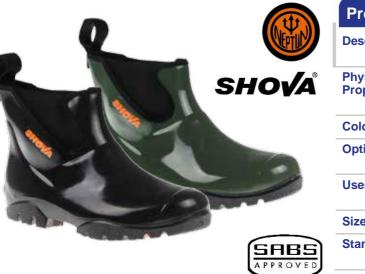

| Product                | FSL2 8401                                                                                                                                                                                                                                                                               |
|------------------------|-----------------------------------------------------------------------------------------------------------------------------------------------------------------------------------------------------------------------------------------------------------------------------------------|
| Description            | Ndlovu Pumba Men's Industrial Safety Shoe                                                                                                                                                                                                                                               |
| Physical<br>Properties | Upper Leather Buffalo Leather<br>Upper fasteners Metal black D-rings<br>Vamp lining Non-woven<br>Quarter lining Grey mesh lining laminated to foam<br>Sole Material Double density PU<br>Sole Construction Direct injection moulding<br>Insole Non-woven<br>Toecap Steel resistant 200J |
| Colours                | Black                                                                                                                                                                                                                                                                                   |
| Uses                   | General industry, agriculture, mining. Acid, oil-fuel, water resistant.                                                                                                                                                                                                                 |
| Sizes                  | Size 3 - Size 13                                                                                                                                                                                                                                                                        |
| Standards              | SANS 20345                                                                                                                                                                                                                                                                              |