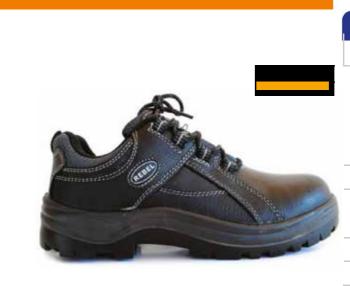

| Product                | FBR2 RE128                                                                                                                                                                                                  |
|------------------------|-------------------------------------------------------------------------------------------------------------------------------------------------------------------------------------------------------------|
| Description            | Rebel Kontrakta Safety Boot                                                                                                                                                                                 |
| Physical<br>Properties | Upper Bartan print leather, padded bellows tongue<br>Lining Moisture wicking lining<br>Sole Lightweight, dual density PU; crack resistant tested to<br>30 000 flexes, slip resistant<br>Toecap Steel toecap |
| Colours                | Black                                                                                                                                                                                                       |
| Options                | Available in a boot and shoe (FSR2 RE128S)                                                                                                                                                                  |
| Uses                   | Affordable general purpose boot                                                                                                                                                                             |
| Sizes                  | Size 4 - Size 13                                                                                                                                                                                            |
| Standards              | SANS 20345:2014                                                                                                                                                                                             |