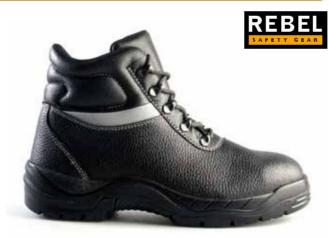

| Product                | FBR2 RE128                                                                                                                                                                                                  |
|------------------------|-------------------------------------------------------------------------------------------------------------------------------------------------------------------------------------------------------------|
| Description            | Rebel Kontrakta Safety Boot                                                                                                                                                                                 |
| Physical<br>Properties | Upper Bartan print leather, padded bellows tongue<br>Lining Moisture wicking lining<br>Sole Lightweight, dual density PU; crack resistant tested to<br>30 000 flexes, slip resistant<br>Toecap Steel toecap |
| Colours                | Black                                                                                                                                                                                                       |
| Options                | Available in a boot and shoe (FSR2 RE128S)                                                                                                                                                                  |
| Uses                   | Affordable general purpose boot                                                                                                                                                                             |
| Sizes                  | Size 4 - Size 13                                                                                                                                                                                            |
| Standards              | SANS 20345:2014                                                                                                                                                                                             |