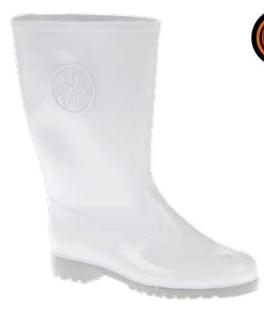

average weight, hard wearing, excellent grip and sole<br>support.<br><b>Upper</b> 57-59 Shore A<br><b>Sole</b> 65-68 Shore A |
| Colours                | Black/Black; Green/Black                                                                                                           |
| Uses                   | General purpose use in the agricultural                                                                                            |
| Sizes                  | Size 3 – Size 9                                                                                                                    |
| Standards              | Black/Black; Green/Black Marina does not comply to SANS and best suited for the general purpose industry                           |

### Marina Ladies Gumboots







| Product                | FGN2 MARINAWHIGRY                                                                                                                                  |
|------------------------|----------------------------------------------------------------------------------------------------------------------------------------------------|
| Description            | Ladies White/Grey Calf Length PVC Gumboot                                                                                                          |
| Physical<br>Properties | 1.4kg average weight, hard wearing, excellent grip and sole<br>support.<br><b>Upper</b> 57-59 Shore A<br><b>Sole</b> 65-68 Shore A<br>Nitrile Sole |
| Colours                | White/Grey