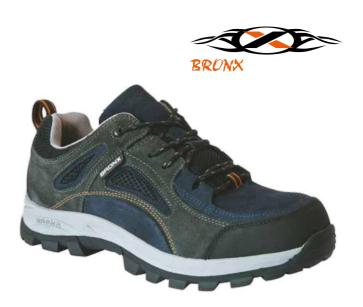

| Product                | FBR2 RE128                                                                                                                                                                                                  |
|------------------------|-------------------------------------------------------------------------------------------------------------------------------------------------------------------------------------------------------------|
| Description            | Rebel Kontrakta Safety Boot                                                                                                                                                                                 |
| Physical<br>Properties | Upper Bartan print leather, padded bellows tongue<br>Lining Moisture wicking lining<br>Sole Lightweight, dual density PU; crack resistant tested to<br>30 000 flexes, slip resistant<br>Toecap Steel toecap |
| Colours                | Black                                                                                                                                                                                                       |
| Options                | Available in a boot and shoe (FSR2 RE128S)                                                                                                                                                                  |
| Uses                   | Affordable general purpose boot                                                                                                                                                                             |
| Sizes                  | Size 4 - Size 13                                                                                                                                                                                            |
| Standards              | SANS 20345:2014                                                                                                                                                                                             |

| Product                | FBR2 RE811                                                                                                                                                                                                                                                                                                                                                |
|------------------------|-----------------------------------------------------------------------------------------------------------------------------------------------------------------------------------------------------------------------------------------------------------------------------------------------------------------------------------------------------------|
| Description            | Chukka Safety Boot                                                                                                                                                                                                                                                                                                                                        |
| Physical<br>Properties | Upper Highly durable full leather upper, thick padded<br>bellows tongue<br>Lining Breathable & abrasion resistant Taibrelle moisture<br>wicking lining<br>Sole Maxi-grip outer Rebel dual density Polyurethane sole;<br>crack resistant: Tested to 30 000 flexes; slip resistant<br>Toecap Carbon steel - tested to an impact resistance of<br>200 Joules |
| Colours                | Black & Brown. Size 16 now available in black.                                                                                                                                                                                                                                                                                                            |
| Uses                   | Best value for money safety boot                                                                                                                                                                                                                                                                                                                          |
| Sizes                  | Size 2 - Size 16 BK, Size 2 - 15 BR                                                                                                                                                                                                                                                                                                                       |
| Standards              | SANS 20345:2014                                                                                                                                                                                                                                                                                                                                           |