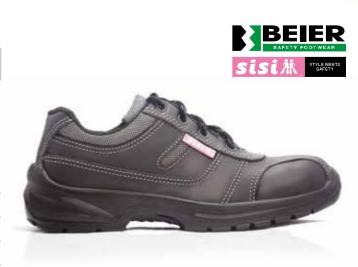

| Size 3 - Size 8                                                                                                                                                                      |
| Standards                                                                                    | SANS/ISO 20345                                                                                                                                                                       |
|                                                                                              |                                                                                                                                                                                      |



| FSB2 51001                                                                                                                                                                                                                                                                      |
|---------------------------------------------------------------------------------------------------------------------------------------------------------------------------------------------------------------------------------------------------------------------------------|
| Court 51001