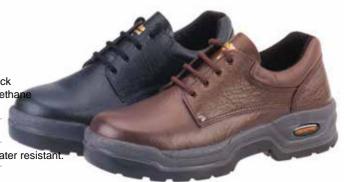

| Product                | FSL2 8024                                                                                                                                                                                                                                                                                                                                                                                                                                                        | Bagshaw Foo | twear ⋙          |
|------------------------|------------------------------------------------------------------------------------------------------------------------------------------------------------------------------------------------------------------------------------------------------------------------------------------------------------------------------------------------------------------------------------------------------------------------------------------------------------------|-------------|------------------|
| Description            | Hawk Men's Industrial - Steel Toecap Lace-Up Safety Shoe -<br>Sporty Type Scuff Resistant Shoe                                                                                                                                                                                                                                                                                                                                                                   | LEMAITRI    |                  |
| Physical<br>Properties | Upper Leather: Semi chromo / nubuck<br>Upper Synthetic: Nylon condor<br>Upper Fasteners: Plastic hooks<br>Upper Sock: Full foot bed with cushioning heel cup<br>Vamp Lining: Non-woven Insole: Non-woven 2.5mm<br>Quarter Lining: Red cambrill with 4mm foam<br>Sole Material: Double density PU<br>Sole Construction: Direct injection moulding<br>Toe Protection: Scuff resistant rubber coated Leather<br>Tongue: Bellows tongue Toecap: Steel resistant 200J |             |                  |
| Colours                | Black/Grey                                                                                                                                                                                                                                                                                                                                                                                                                                                       |             | -660             |
| Options                | FSL2 8034 with steel midsole                                                                                                                                                                                                                                                                                                                                                                                                                                     | 0:          |                  |
| Uses                   | General industry, agriculture, mining. Acid, oil-fuel, water                                                                                                                                                                                                                                                                                                                                                                                                     | Sizes       | Size 5 - Size 12 |
|                        | resistant.                                                                                                                                                                                                                                                                                                                                                                                                                                                       | Standards   | SANS 20345       |