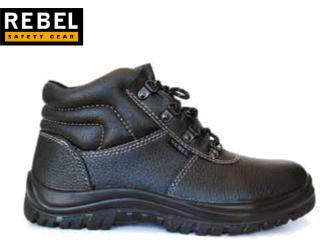

# Work boots

| Product                | FBR2 FX2                                                                                                                                                                                                                                                                                                 |
|------------------------|----------------------------------------------------------------------------------------------------------------------------------------------------------------------------------------------------------------------------------------------------------------------------------------------------------|
| Description            | FX2 Safety Boot                                                                                                                                                                                                                                                                                          |
| Physical<br>Properties | Upper Quality, durable tear-resistant leather upper; padded<br>bellows tongue<br>Lining Moisture wicking lining<br>Sole Lightweight dual density Polyurethane sole; crack<br>resistant: Tested to 30 000 flexes; slip resistant<br>Toecap Carbon steel - tested to an impact resistance of 200<br>Joules |
| Colours                | Black & Brown                                                                                                                                                                                                                                                                                            |
| Uses                   | General industry, mining and agriculture                                                                                                                                                                                                                                                                 |
| Sizes                  | Size 2 - Size 14                                                                                                                                                                                                                                                                                         |
| Standards              | SANS 20345:2014                                                                                                                                                                                                                                                                                          |