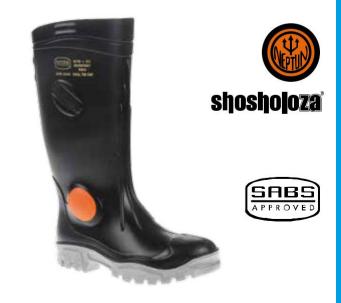

### Bagshaw Footwear ≫

| Product                | FBL2 9669                                                                                                                                                                                                                                                                                                                                                                      |
|------------------------|--------------------------------------------------------------------------------------------------------------------------------------------------------------------------------------------------------------------------------------------------------------------------------------------------------------------------------------------------------------------------------|
| Description            | Etna Men's Smelter Boot                                                                                                                                                                                                                                                                                                                                                        |
| Physical<br>Properties | Upper Leather Printed buffalo leather<br>Upper Synthetic Nylon condor<br>Upper backers Full Kevlar Lining<br>Lining Vamp non woven Sole Wasp<br>Quarter Lining Red Comfortline with 4mm foam<br>Sole Material Rubber RS compound R4 abrasion<br>Sole Construction Cemented and stitched<br>Sole Insole Kevlar lining In sole Texon Board 2.25mm<br>Toecap Steel resistant 200J |
| Colours                | Black                                                                                                                                                                                                                                                                                                                                                                          |
| Uses                   | General industry, agriculture, mining. Acid, oil-fuel, water resistant                                                                                                                                                                                                                                                                                                         |
| Sizes                  | Size 3 - Size 13                                                                                                                                                                                                                                                                                                                                                               |
| Standards              | SANS 20345                                                                                                                                                                                                                                                                                                                                                                     |