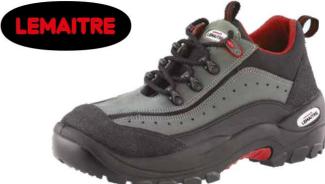

| Product                | FSL2 8024                                                                                                                                                                                                                                                                                                                                                                                                                                                        | Bagshaw Foo | twear ⋙          |
|------------------------|------------------------------------------------------------------------------------------------------------------------------------------------------------------------------------------------------------------------------------------------------------------------------------------------------------------------------------------------------------------------------------------------------------------------------------------------------------------|-------------|------------------|
| Description            | Hawk Men's Industrial - Steel Toecap Lace-Up Safety Shoe -<br>Sporty Type Scuff Resistant Shoe                                                                                                                                                                                                                                                                                                                                                                   | LEMAITRI    |                  |
| Physical<br>Properties | Upper Leather: Semi chromo / nubuck<br>Upper Synthetic: Nylon condor<br>Upper Fasteners: Plastic hooks<br>Upper Sock: Full foot bed with cushioning heel cup<br>Vamp Lining: Non-woven Insole: Non-woven 2.5mm<br>Quarter Lining: Red cambrill with 4mm foam<br>Sole Material: Double density PU<br>Sole Construction: Direct injection moulding<br>Toe Protection: Scuff resistant rubber coated Leather<br>Tongue: Bellows tongue Toecap: Steel resistant 200J |             |                  |
| Colours                | Black/Grey                                                                                                                                                                                                                                                                                                                                                                                                                                                       |             | -660             |
| Options                | FSL2 8034 with steel midsole                                                                                                                                                                                                                                                                                                                                                                                                                                     | 0:          |                  |
| Uses                   | General industry, agriculture, mining. Acid, oil-fuel, water                                                                                                                                                                                                                                                                                                                                                                                                     | Sizes       | Size 5 - Size 12 |
|                        | resistant.                                                                                                                                                                                                                                                                                                                                                                                                                                                       | Standards   | SANS 20345       |