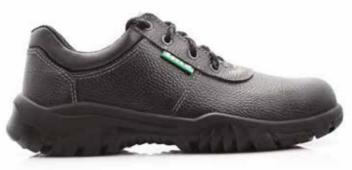

| Product                | FSL2 8002                                                                                                                                                                                                                                                                                                                                                                                                                                   |
|------------------------|---------------------------------------------------------------------------------------------------------------------------------------------------------------------------------------------------------------------------------------------------------------------------------------------------------------------------------------------------------------------------------------------------------------------------------------------|
| Description            | Quest Safety Shoe                                                                                                                                                                                                                                                                                                                                                                                                                           |
| Physical<br>Properties | Upper Lunar buffalo leather<br>Upper Synthetic Collar black/ rosewood PU lining<br>Vamp Lining Non woven synthetic<br>Quarter Lining Black Cambrill<br>Upper Fasteners Black/brown No 19 eyelets<br>Trim Metal tubular rivetts<br>Toecap Steel Resistant to 200 joules<br>Sock Full antistatic footbed Insole Antistatic 2mm thick<br>Fitting Extra wide Sole Material Dual density Polyuret<br>Sole Construction Direct injection moulding |
| Colours                | Black & Brown                                                                                                                                                                                                                                                                                                                                                                                                                               |
| Uses                   | General industry, agriculture, mining. Acid, oil-fuel, wat                                                                                                                                                                                                                                                                                                                                                                                  |
| Sizes                  | Size 5 - Size 12                                                                                                                                                                                                                                                                                                                                                                                                                            |
| Standards              | SANS 20345                                                                                                                                                                                                                                                                                                                                                                                                                                  |