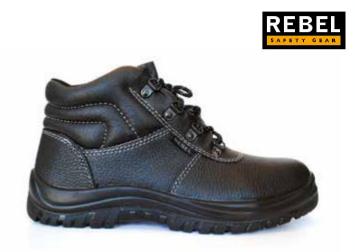

| Product                | FBR2 RE811                                                                                                                                                                                                                                                                                                                                                |
|------------------------|-----------------------------------------------------------------------------------------------------------------------------------------------------------------------------------------------------------------------------------------------------------------------------------------------------------------------------------------------------------|
| Description            | Chukka Safety Boot                                                                                                                                                                                                                                                                                                                                        |
| Physical<br>Properties | Upper Highly durable full leather upper, thick padded<br>bellows tongue<br>Lining Breathable & abrasion resistant Taibrelle moisture<br>wicking lining<br>Sole Maxi-grip outer Rebel dual density Polyurethane sole;<br>crack resistant: Tested to 30 000 flexes; slip resistant<br>Toecap Carbon steel - tested to an impact resistance of<br>200 Joules |
| Colours                | Black & Brown. Size 16 now available in black.                                                                                                                                                                                                                                                                                                            |
| Uses                   | Best value for money safety boot                                                                                                                                                                                                                                                                                                                          |
| Sizes                  | Size 2 - Size 16 BK, Size 2 - 15 BR                                                                                                                                                                                                                                                                                                                       |
| Standards              | SANS 20345:2014                                                                                                                                                                                                                                                                                                                                           |