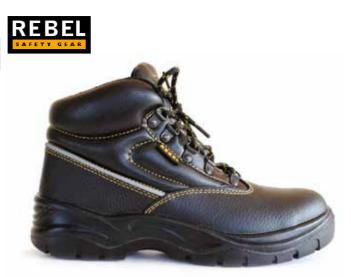

| Product                | FBR2 RE128                                                                                                                                                                                                  |
|------------------------|-------------------------------------------------------------------------------------------------------------------------------------------------------------------------------------------------------------|
| Description            | Rebel Kontrakta Safety Boot                                                                                                                                                                                 |
| Physical<br>Properties | Upper Bartan print leather, padded bellows tongue<br>Lining Moisture wicking lining<br>Sole Lightweight, dual density PU; crack resistant tested to<br>30 000 flexes, slip resistant<br>Toecap Steel toecap |
| Colours                | Black                                                                                                                                                                                                       |
| Options                | Available in a boot and shoe (FSR2 RE128S)                                                                                                                                                                  |
| Uses                   | Affordable general purpose boot                                                                                                                                                                             |
| Sizes                  | Size 4 - Size 13                                                                                                                                                                                            |
| Standards              | SANS 20345:2014                                                                                                                                                                                             |