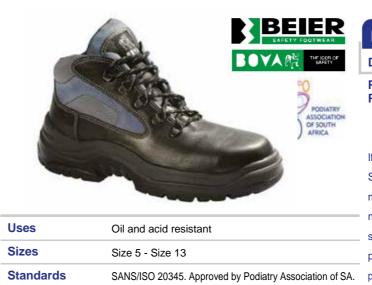

| Product                | FSL2 8401                                                                                                                                                                                                                                                                               |
|------------------------|-----------------------------------------------------------------------------------------------------------------------------------------------------------------------------------------------------------------------------------------------------------------------------------------|
| Description            | Ndlovu Pumba Men's Industrial Safety Shoe                                                                                                                                                                                                                                               |
| Physical<br>Properties | Upper Leather Buffalo Leather<br>Upper fasteners Metal black D-rings<br>Vamp lining Non-woven<br>Quarter lining Grey mesh lining laminated to foam<br>Sole Material Double density PU<br>Sole Construction Direct injection moulding<br>Insole Non-woven<br>Toecap Steel resistant 200J |
| Colours                | Black                                                                                                                                                                                                                                                                                   |
| Uses                   | General industry, agriculture, mining. Acid, oil-fuel, water resistant.                                                                                                                                                                                                                 |
| Sizes                  | Size 3 - Size 13                                                                                                                                                                                                                                                                        |
| Standards              | SANS 20345                                                                                                                                                                                                                                                                              |