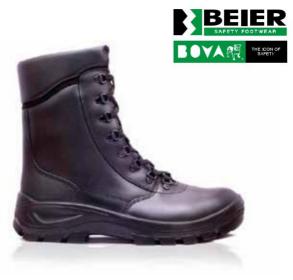

|
| Standards                                                                                                                                                              | SABS 1114                                                                                                                                                                                                                                                                                                                                                                   |



| Description                                                                                                                                                            | Trier 20009                                                                                                                                                                                                                                                                                                                                                                                                                                                                                 |  |
|-------------------------------------------------------------------------------------------------------------------------------------------------