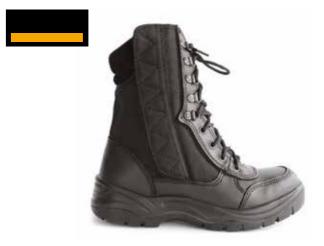

| Product                | FBR2 FX2 S1P                                                                                                                                                                                                                                                                                                                   |
|------------------------|--------------------------------------------------------------------------------------------------------------------------------------------------------------------------------------------------------------------------------------------------------------------------------------------------------------------------------|
| Description            | FX2 Safety Boot (Anti Penetration)                                                                                                                                                                                                                                                                                             |
| Physical<br>Properties | Upper Quality, durable tear-resistant leather upper; padded<br>bellows tongue<br>Lining Moisture wicking lining<br>Sole Lightweight dual density Polyurethane sole; crack<br>resistant: Tested to 30 000 flexes; slip resistant ;steel midsole<br>Toecap Carbon steel toecap - tested to an impact resistance<br>of 200 Joules |
| Colours                | Black                                                                                                                                                                                                                                                                                                                          |
| Uses                   | General industry, mining and agriculture                                                                                                                                                                                                                                                                                       |
| Sizes                  | Size 2 - Size 13                                                                                                                                                                                                                                                                                                               |
| Standards              | SANS 20345:2014                                                                                                                                                                                                                                                                                                                |
|                        |                                                                                                                                                                                                                                                                                                                                |